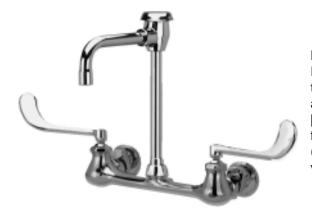

## SINK FAUCET Z842T6 TAG

## Engineering Specifications: Zurn AquaSpec<sup>®</sup> Z842T6

Polished chrome-plated cast brass 8" [203mm] sink faucet with quarter turn ceramic disc cartridges, 3/8" [10mm] short swivel inlets providing adjustable centers from 7-1/4" [184mm] to 8-3/4" [222mm] and a 4-1/2" [114mm] centerline rigid gooseneck spout with vacuum breaker. Unit is furnished with a 2.2 GPM [8.3 L] pressure compensating aerator (complying with ANSI A112.18.1 Standard for flow) and 6" [152mm] vandal-resistant color-coded metal wrist blade handles.