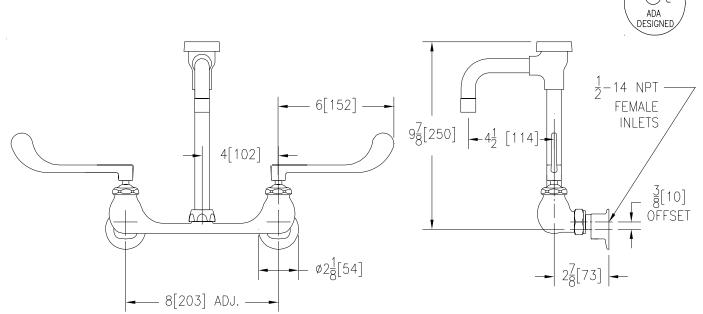

## Engineering Specifications: Zurn AquaSpec<sup>®</sup> Z842T6

Polished chrome-plated cast brass 8" [203mm] sink faucet with quarter turn ceramic disc cartridges, 3/8" [10mm] short swivel inlets providing adjustable centers from 7-1/4" [184mm] to 8-3/4" [222mm] and a 4-1/2" [114mm] centerline rigid gooseneck spout with vacuum breaker. Unit is furnished with a 2.2 GPM [8.3 L] pressure compensating aerator (complying with ANSI A112.18.1 Standard for flow) and 6" [152mm] vandal-resistant color-coded metal wrist blade handles.

Note: All dimensions are for reference only. Do not use for pre-plumbing