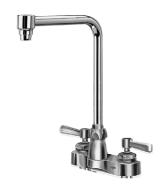

### Architectural/Engineering Specification:

Polished chrome-plated cast brass faucet body with integral shanks, quarter turn ceramic disc cartridges and an 8" [203mm] bent riser spout. Unit is furnished with a 2.2 GPM [8.3 L] pressure compensating aerator (complying with ANSI A112.18.1 Standard for flow), 2-1/2" [64mm] vandal-resistant color-coded metal lever handles, mounting hardware and 1/2" NPSM coupling nuts for standard lavatory risers. Zurn Lead Free products (-XL) is the line of durable, high quality brass faucets and fixtures that are designed and manufactured to comply with Section 1417 of the Safe Drinking Water Act (SDWA) which mandates the weighted average lead content of no more than 0.25% of the wetted surface.

#### **Product Features:**

- 8" Bent Riser Spout with Aerated Outlet
- 2-1/2" Vandal Resistant Color Coded Lever Handles
- · Low-lead Compliant
- · Ceramic Disc Cartridge
- · Chrome-plated Cast Brass Body
- 1/2" NPSM coupling nuts for standard lavatory risers