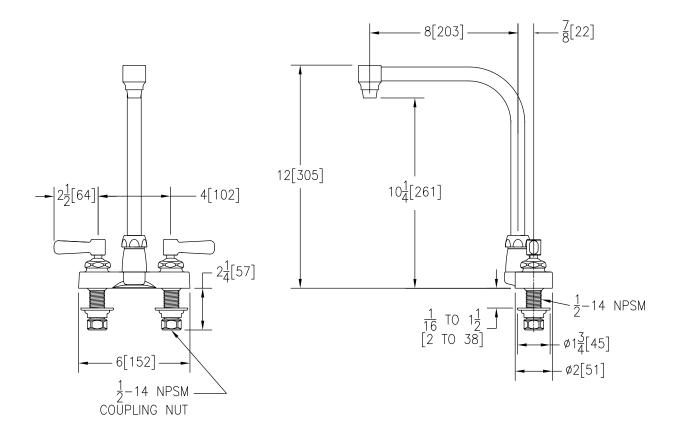

| Spray       |
| -17M | 1.5[5.7]               | ✓                   | ✓                         | Aerator     |
| -18M | 1.5[5.7]               | ✓                   | <b>√</b>                  | Laminar     |
| -22M | 1.0[3.8]               | ✓                   |                           | Laminar     |
| -25M | 0.35[1.3]              | <b>√</b>            | <b>✓</b>                  | Spray       |

#### **Suffix Options:**

-G 1-1/4" [32mm] Grid Strainer Drain -P 1-1/4" [32mm] Pop-up Drain

-Other

**Architectural/Engineering Approval** 

The information contained in this document is subject to change without notice. Please contact Zurn for most up to date information.





| TAG |  |  |  |
|-----|--|--|--|
|-----|--|--|--|

# Rough-in dimensions/Overview dimensions