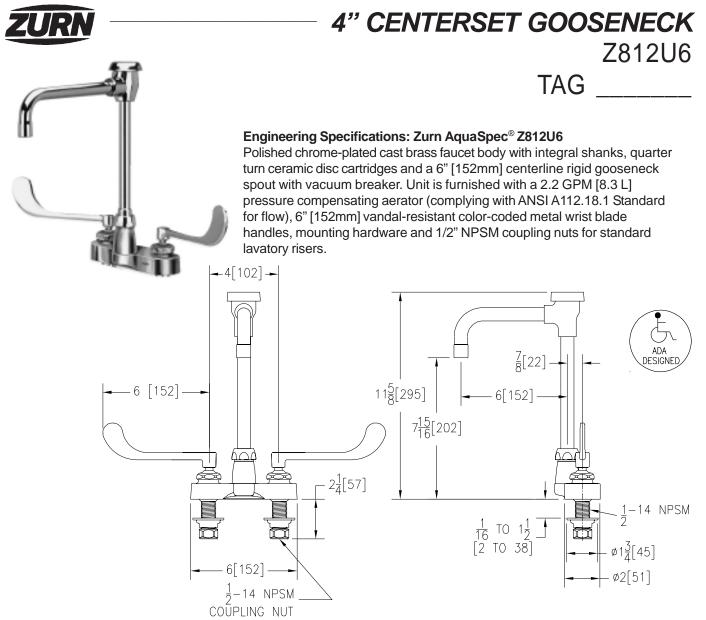

Note: All dimensions are for reference only. Do not use for pre-plumbing.

## OPTIONAL ACCESSORIES

| Suffix |                         | Description                                                                                                                                                                                                                                                                        |
|--------|-------------------------|------------------------------------------------------------------------------------------------------------------------------------------------------------------------------------------------------------------------------------------------------------------------------------|
|        | -FC                     | 2.0 GPM [7.6 L] Laminar Flow Cont