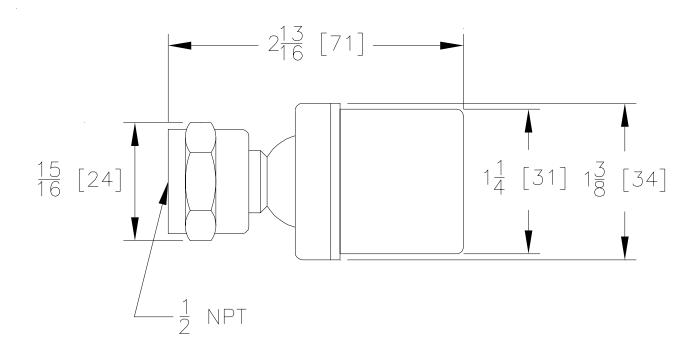

## **Engineering Specifications: Zurn Z7000-S7**

Ball joint solid brass chrome plated shower head, maximum flow rate 2.2 GPM at 80 PSI, pressure compensating flow control, 1/2" NPT female threaded inlet, fixed body width spray pattern. Vandal proof resistance optional.

Note: All dimensions are for reference only. Do not use for pre-plumbing.