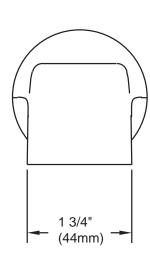

## TEMP-GARD TUB SPOUT

Z7000-T1

TAG \_\_\_\_\_

**ENGINEERING SPECIFICATIONS:** Standard Tub Spout, zamak zinc die cast body with chrome plated finish, 1/2" NPT threaded front connection.

Note: All dimensions are for reference only. Do not use for pre-plumbing