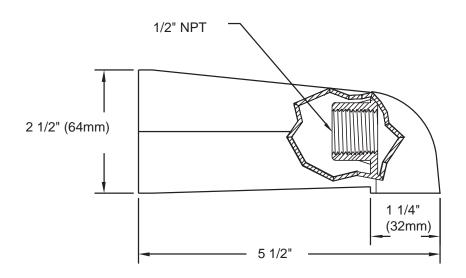

## TEMP-GARD TUB SPOUT

Z7000-T1

TAG \_\_\_\_\_

**ENGINEERING SPECIFICATIONS:** Standard Tub Spout, zamak zinc die cast body with chrome plated finish, 1/2" NPT threaded front connection.

Note: All dimensions are for reference only. Do not use for pre-plumbing