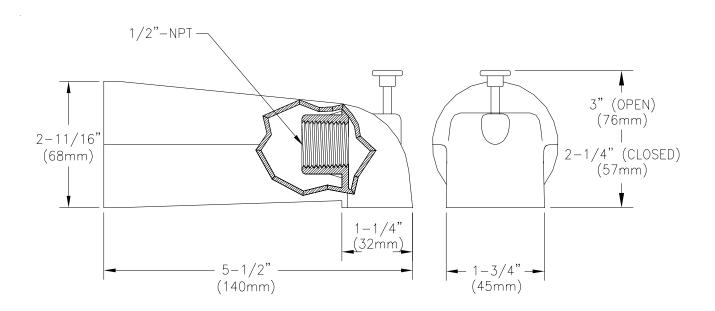

## *TEMP-GARD TUB SPOUT W/ DIVERTER* Z7000-T4 TAG

**ENGINEERING SPECIFICATIONS: Z7000-T4** - Diverter Tub Spout, cast brass body with chrome plated finish, with chrome plated diverter handle, 1/2" NPT threaded front connection.

| Note: All dimensions are for reference only. Do not use for pre-plumbing |
|--------------------------------------------------------------------------|
| <b>OPTIONS</b> (Check/specify appropriate options)                       |