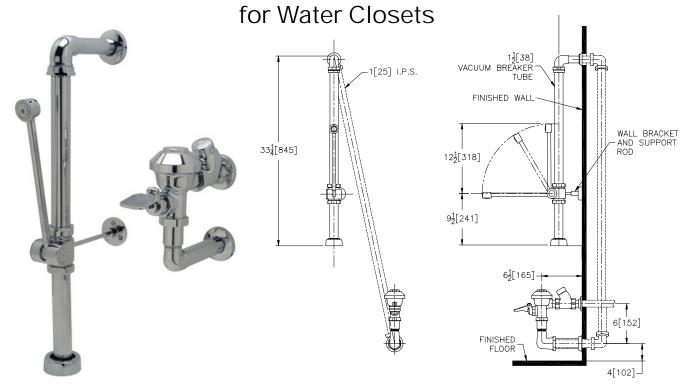

Other

ENGINEERING SPECIFICATION: ZURN Z6040AV-BWN AguaVantage® 'AV' Exposed Closet Flush Valve with Bedpan Washer and Foot Pedal Actuation- Exposed, quiet diaphragm-type, chrome plated, flushometer valve with a polished exterior. Complete with Zurn's AguaVantage® TPE, chloramine resistant, dual seal diaphragm with a clog resistant, triple filtered by-pass. Valve is complete with a non-hold open and no leak foot pedal actuation feature, bedpan washer assembly, wall bracket and support rod, high back pressure vacuum breaker, one piece hex coupling nut, adjustable tailpiece, spud coupling and flange. Control stop has internal siphon-guard protection, vandal resistant stop cap, sweat solder kit, and a cast wall flange with set screw. Internal seals are made of chloramine resistant materials.