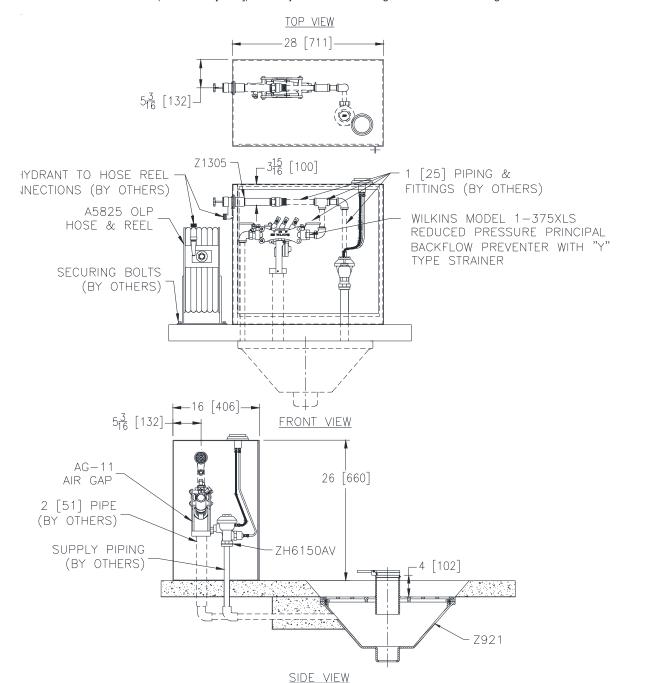

## ENGINEERING SPECIFICATION: ZURN Z920

Sanitary Dump Station, acid resistant epoxy coated fabricated steel box, with non-freeze hydrant (Z1305), 1" [25mm] leadfree reduced pressure principal backflow preventer with "Y" type strainer (375XLS), AG-11 Air Gap, hydraulic actuation operated flush valve (ZH6150AV), hinged front access panel with locking mechanism for securing with pad lock (by others) and hose reel with hose (A5825 OLP). Thoroflush Drain, cast iron body with white acid resistant coated interior and Dura-Coated exterior, bottom outlet, and nickel bronze top frame and grate with flushing connection in body, 4" [102mm] waste receptacle with hinged cover/foot pedal (Z921).