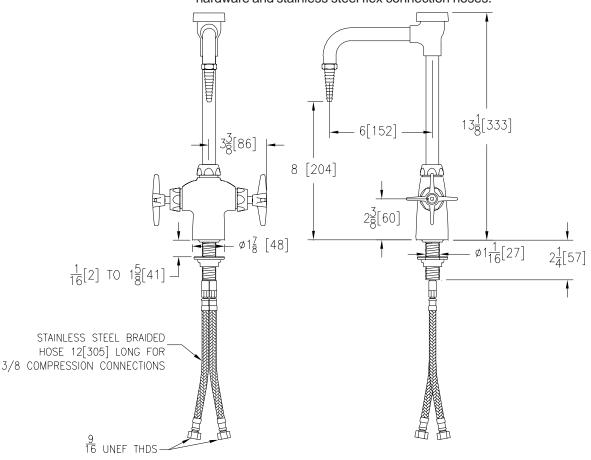

## Engineering Specifications: Zurn AquaSpec® Z826U2-6M

Polished chrome-plated double laboratory faucet with integral shank, quarter turn ceramic disc cartridges and a 6" [152mm] centerline rigid gooseneck spout with vacuum breaker. Unit is furnished with a serrated nozzle, vandal-resistant color-coded metal four arm handles, mounting hardware and stainless steel flex connection hoses.

Note: All dimensions are for reference only. Do not use for pre-plumbing.