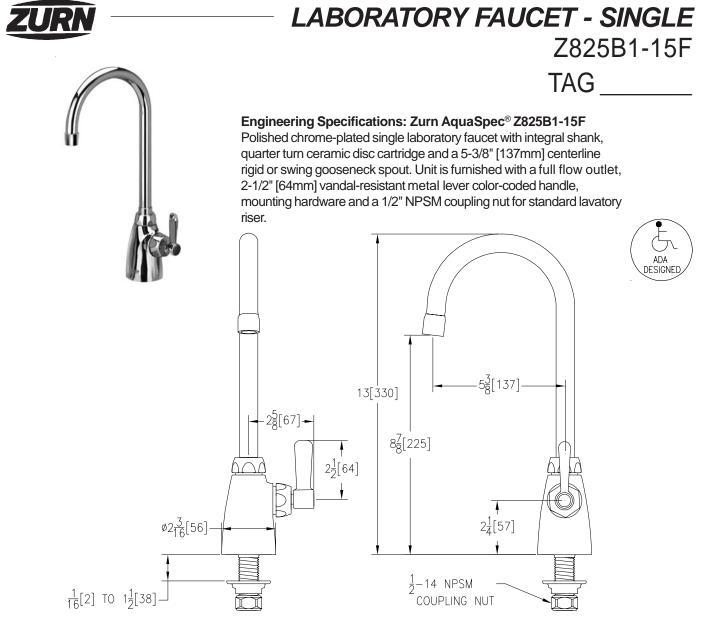

Note: All dimensions are for reference only. Do not use for pre-plumbing

## **OPTIONAL ACCESSORIES**

| Suffix                                                                                                                                                                   | Description                                                                   |
|--------------------------------------------------------------------------------------------------------------------------------------------------------------------------|-------------------------------------------------------------------------------|
| AR                                                                                                                                                                       | Anti-Rotation Pi