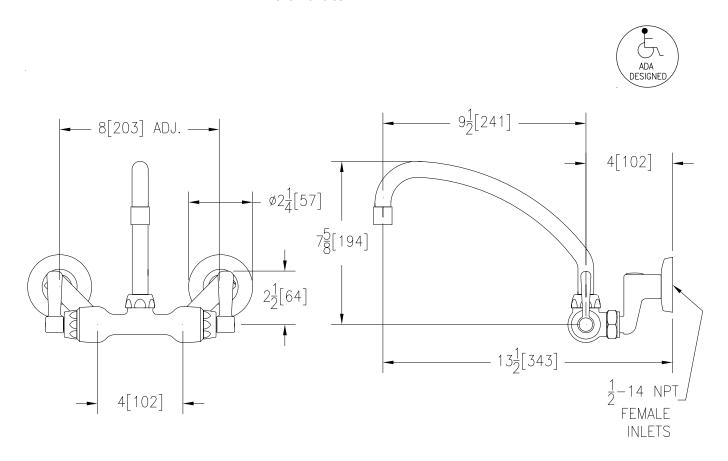

## Engineering Specifications: Zurn AquaSpec® Z841J1-15F

Polished chrome-plated cast brass service sink faucet with quarter turn ceramic disc cartridges, 2-1/2" [64mm] long swivel inlets (with integral stops) providing adjustable centers from 4" [102mm] to 8-3/8" [213mm] and a 9-1/2" [241mm] tubular brass swing spout with a full flow outlet. Unit is provided with 2-1/2" [64mm] vandal-resistant color-coded metal lever handles.

Note: All dimensions are for reference only. Do not use for pre-plumbing