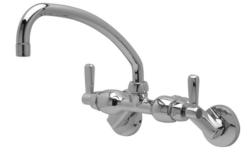

## SERVICE SINK FAUCET

Z841J1-15F

## Engineering Specifications: Zurn AquaSpec® Z841J1-15F

Polished chrome-plated cast brass service sink faucet with quarter turn ceramic disc cartridges, 2-1/2" [64mm] long swivel inlets (with integral stops) providing adjustable centers from 4" [102mm] to 8-3/8" [213mm] and a 9-1/2" [241mm] tubular brass swing spout with a full flow outlet. Unit is provided with 2-1/2" [64mm] vandal-resistant color-coded metal lever handles.