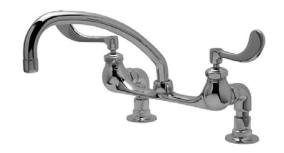

## Engineering Specifications: Zurn AquaSpec® Z842J4-DM-15F

Deck mounted polished chrome-plated cast brass 8" [203mm] sink faucet with quarter turn ceramic disc cartridges and a 9-1/2" [241mm] tubular brass swing spout with a full flow outlet. Unit is furnished with 4" [102mm] vandal-resistant color-coded metal wrist metal handles, mounting hardware and 1/2" NPSM coupling nuts for standard lavatory risers.