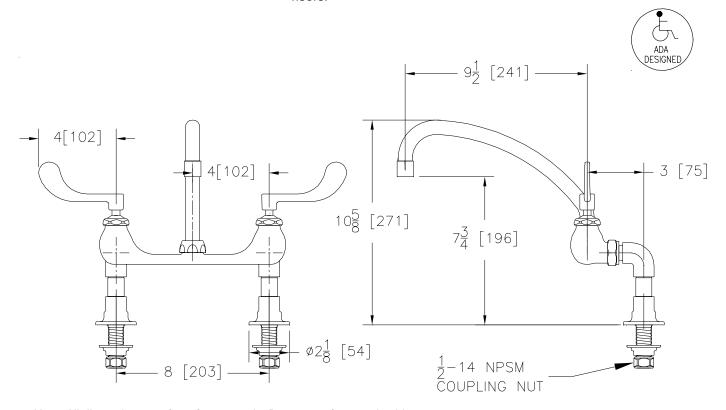

## Engineering Specifications: Zurn AquaSpec® Z842J4-DM-15F

Deck mounted polished chrome-plated cast brass 8" [203mm] sink faucet with quarter turn ceramic disc cartridges and a 9-1/2" [241mm] tubular brass swing spout with a full flow outlet. Unit is furnished with 4" [102mm] vandal-resistant color-coded metal wrist metal handles, mounting hardware and 1/2" NPSM coupling nuts for standard lavatory risers.

Note: All dimensions are for reference only. Do not use for pre-plumbing.