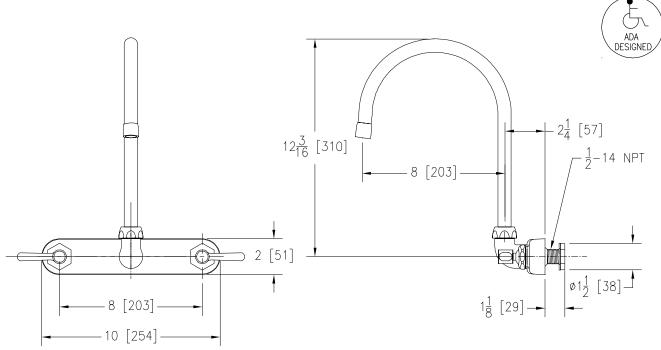

## KITCHEN SINK FAUCET

Z871C1-TWM-15F

TAG \_\_\_\_\_

Engineering Specifications: Zurn AquaSpec® Z871C1-TWM-15F Wall mounted polished chrome-plated 8" [203mm] brass faucet with an 8" [203mm] centerline rigid or swing gooseneck spout and quarter turn ceramic disc cartridges. Unit is furnished with a full flow outlet, 2-1/2" [64mm] vandal-resistant color-coded metal lever handles and mounting hardware.

Note: All dimensions are for reference only. Do not use for pre-plumbing