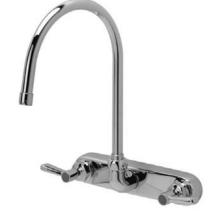

## KITCHEN SINK FAUCET

Z871C1-TWM-15F

TAG \_\_\_\_\_

Engineering Specifications: Zurn AquaSpec® Z871C1-TWM-15F Wall mounted polished chrome-plated 8" [203mm] brass faucet with an 8" [203mm] centerline rigid or swing gooseneck spout and quarter turn ceramic disc cartridges. Unit is furnished with a full flow outlet, 2-1/2" [64mm] vandal-resistant color-coded metal lever handles and mounting hardware.