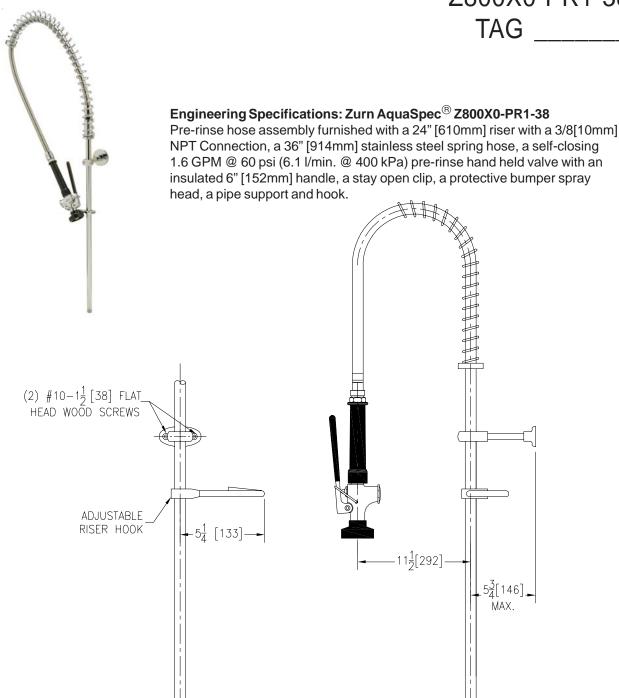

## — *PRE-RINSE* Z800X0-PR1-38 TAG

Note: All dimensions are for reference only. Do not use for pre-plumbing