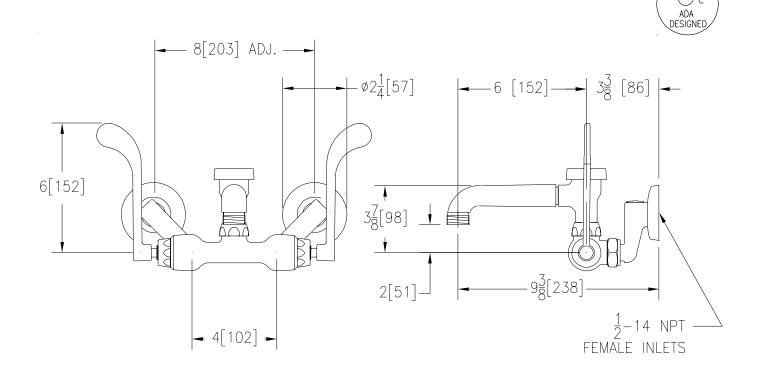

## Engineering Specifications: Zurn AquaSpec® Z841N6

Polished chrome-plated cast brass service sink faucet with quarter turn ceramic disc cartridges, 2-1/2" [64mm] long swivel inlets (with integral stops) providing adjustable centers from 4" [102mm] to 8-3/8" [213mm] and a 6" [152mm] centerline cast brass vacuum breaker spout with an integral 3/4" hose threaded outlet. Unit is provided with 6" [152mm] vandal-resistant color-coded metal wrist blade handles. (Note: Atmoshperic vacuum breaker not intended for continuous pressure applications.)

Note: All dimensions are for reference only. Do not use for pre-plumbing **OPTIONAL ACCESSORIES** 

| Suffix | Description                     |
|--------|---------------------------------|
| CS     | Check Stops                     |
| HCT    | Hot/Cold Text Indexes           |
| SSI    | 3/8" [10mm] Short Swivel Inlets |
| WHK    | Wall Hook                       |