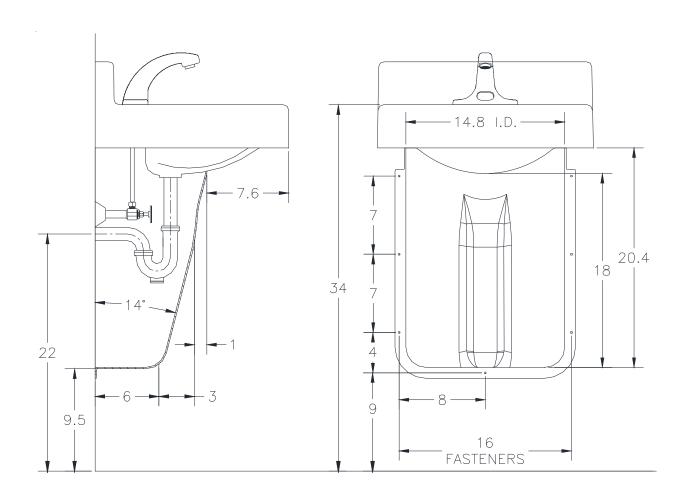

## RIGID LAVATORY ENCLOSURE VANDAL GARD

**Engineering Specification:** Zurn Z6900-VG - Rigid plastic lavatory enclosure for 20"[508mm] X 18"[457mm] lavatory. Conceals all lavatory piping, electronic faucet connection mixing valves, trap primers and instantaneous hot water heaters.

## Mounting Hardware Assembly (G68021) Included:

| - | #6x1" Oval Head Screws | 7x |
|---|------------------------|----|
| - | 3/16" Dry Wall Anchors | 7x |
| - | Compass                | 1x |

Architectural/Engineering Approval