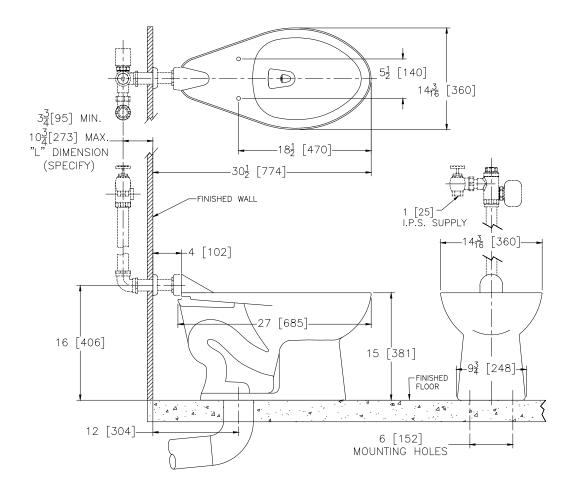

entire system meets the requirements for water efficiency and performance.

#### **Recommended Trim:**

Z5955SS-EL

Elongated, standard white, open front toilet seat less cover with stainless steel check hinge.

Z5972-COMB

Closet bolt & wax ring kit.

**Note:** To ensure system performance: Minimum Running Water Pressure = 25 psi.

| Architectural/Engineering Approva | ectural/Engineering Ap | prova |
|-----------------------------------|------------------------|-------|
|-----------------------------------|------------------------|-------|

The information contained in this document is subject to change without notice. Please contact Zurn for most up to date information.







HET Elongated, Floor Mounted EcoVantage® Flush Valve Toilet

TAG \_\_\_\_\_

## Rough-in/Overview dimensions