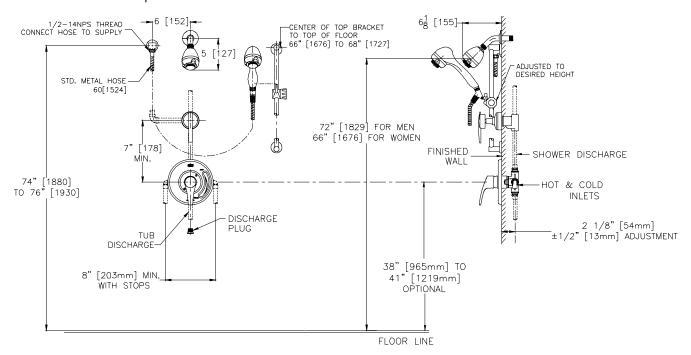

## ENGINEERING SPECIFICATIONS: ZURN Z7301-SS-MT-DV2P-HW

Single handle pressure balancing mixing shower unit, ceramic control cartridge with stainless steel balancing piston, built in reverse connection capability (To reverse the hot and cold inlets simply remove cartridge and turn 180°), two service stops / check stops, and adjustable limit stop. When valve is turned on it must rotate from cold through to the hot position. All exposed trim and handle are metal with polished nickel chrome plated surface. The valve is supplied with a two-way brass diverter valve, 2.5 GPM adjustable spray hand/wall showerhead in chrome finish, 60" flexible metal hose, 24" mounting slide bar wall connection, (ABS plastic) standard 2.5 GPM -S1 shower head, arm and flange in chrome plated finish. The valve body is a four port valve with a tub port plug included for shower only applications. The valve inlets, shower and tub outlet are all standard with 1/2" NPT female thread connections. The 1/2" copper sweat options must be specified as shown below.

Note: All dimensions are for reference only. Do not use for pre-plumbing. Parts shown as hidden lines are supplied by others.

| OPTIONS (Check/specify appropriate options) Use with Z7300 prefix                                                                                                                                                                                                                                                                                                                                                                                                                           | Tested to meet the following standards for valves and plumbing fittings:                                                                                   |
|---------------------------------------------------------------------------------------------------------------------------------------------------------------------------------------------------------------------------------------------------------------------------------------------------------------------------------------------------------------------------------------------------------------------------------------------------------------------------------------------|------------------------------------------------------------------------------------------------------------------------------------------------------------|
| Suffix Description   -CPVC 1/2" Male NPT by CPVC Female Adaptors, shipped loose to be installed in the field.   -EXT Extension Kit, Extends Valve Out by 1".   -PEX 1/2" Male NPT by PEX Adaptors, shipped loose to be installed in the field.   -SSC 1/2" Female Copper Sweat Connections w/ Service Stops   -ST Sierra Series Decorative Metal Trim   -VB In-Line Vacuum Breaker   -WF Wall Mounting Flange For Fiberglass or Panel Wall Installation   - Handwall Options (See Z7000-HW) | ASSE Standard No. 1016<br>ASME A112.18.1 / CSA B125.1<br>IAPMO <sup>®</sup> Listed<br>Meets or Exceeds ANSI A117.1M standard<br>for physically handicapped |
| Additional Options                                                                                                                                                                                                                                                                                                                                                                                                                                                                          |                                                                                                                                                            |
| Z7000-SCPair of Dual Spring Check ValvesZ7000-S5Large Brass Shower Head with Spray AdjustmentZ7000-S6Small Brass Shower Head with Spray Adjustment                                                                                                                                                                                                                                                                                                                                          |                                                                                                                                                            |