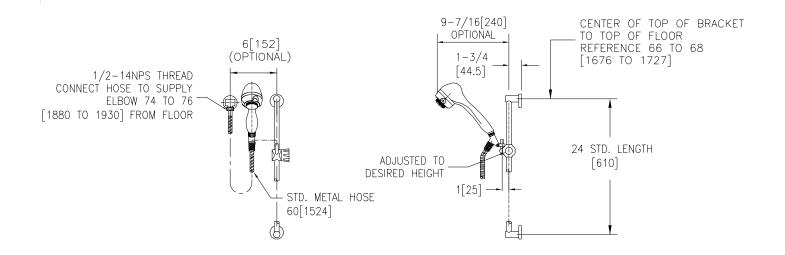

## TEMP-GARD HAND/WALL SHOWER W/ SUPPLY ELBOW & FLANGE

Z7000-HW-H9

TAG

ENGINEERING SPECIFICATIONS: ZURN Z7000-HW-H9 Hand/wall shower unit consisting of hand held shower head with swivel connection, 60" flexible metal hose, 24" mounting bar wall connection, with supply elbow & flange. Hand held shower head with pressure compensating 1.6 GPM @ 80 psi flow control and spray adjustment.