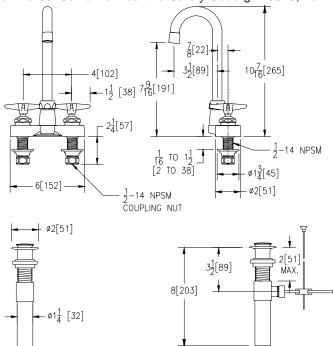

## 4" CENTERSET GOOSENECK

Z812A2-XL-P

TAG \_\_\_\_

## Engineering Specifications: Zurn AquaSpec® Z812A2-XL-P

Polished chrome-plated cast brass faucet body with integral shanks, quarter turn ceramic disc cartridges and a 3-1/2" [89mm] centerline rigid or swing gooseneck spout. Unit is furnished with a 2.2 GPM [8.3 L] pressure compensating aerator (complying with ANSI A112.18.1 Standard for flow), vandal-resistant color-coded metal four arm handles, mounting hardware and 1/2" NPSM coupling nuts for standard lavatory risers, and a 1-1/4" [32mm] pop-up drain.

Note: All dimensions are for reference only. Do not use for pre-plumbing.