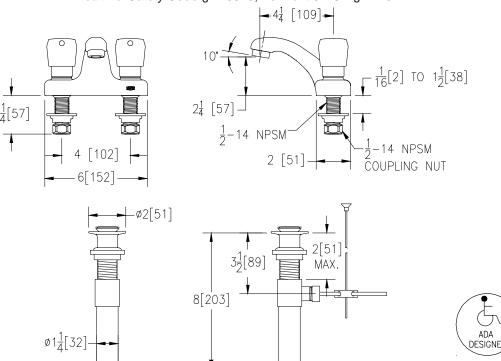

## Engineering Specifications: Zurn AquaSpec® Z86500-XL-P

Polished chrome-plated cast brass faucet body with integral shanks, slow-closing metering cartridges, a 4" [102mm] long integral cast spout, and vandal-resistant color-coded metal handles. Easy adjustable cycle time, preset to 10 seconds at 80 PSI. Unit is furnished with a water-conserving spray outlet which reduces flow to .25 GPC [1.0 GPM] (complying with ANSI A112.18.1 Standard for flow), mounting hardware, integral shank filters, 1/2" NPSM coupling nuts for standard lavatory risers and a 1-1/4" [32mm] pop-up drain.

Note: All dimensions are for reference only. Do not use for pre-plumbing