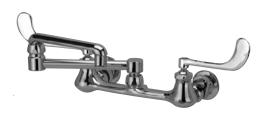

## Engineering Specifications: Zurn AquaSpec® Z842K6-XL

Polished chrome-plated cast brass 8" [203mm] sink faucet with quarter turn ceramic disc cartridges, 3/8" [10mm] short swivel inlets providing adjustable centers from 7-1/4" [184mm] to 8-3/4" [222mm] and a 13" [330mm] doublejointed brass swing spout with a 2.2 GPM [8.3 L] pressure compensating aerator (complying with ANSI A112.18.1 Standard for flow). Unit is furnished with 6"[152mm] vandal-resistant color-coded metal wrist blade handles.