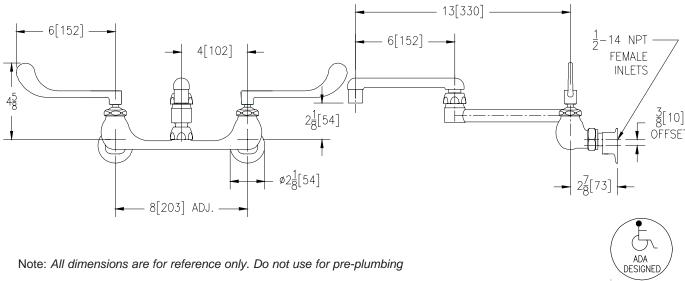

## Engineering Specifications: Zurn AquaSpec® Z842K6-XL

Polished chrome-plated cast brass 8" [203mm] sink faucet with quarter turn ceramic disc cartridges, 3/8" [10mm] short swivel inlets providing adjustable centers from 7-1/4" [184mm] to 8-3/4" [222mm] and a 13" [330mm] doublejointed brass swing spout with a 2.2 GPM [8.3 L] pressure compensating aerator (complying with ANSI A112.18.1 Standard for flow). Unit is furnished with 6"[152mm] vandal-resistant color-coded metal wrist blade handles.