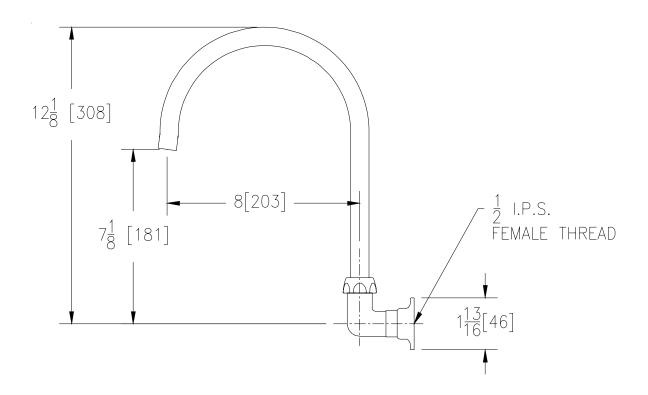

## Engineering Specifications: Zurn AquaSpec® Z821C0-XL-FC-WM

Polished chrome-plated, brass rigid or swing 8" [203mm] centerline wall-mounted gooseneck spout. Unit is furnished with a 2.0 GPM [7.6 L] laminar flow control in the base of spout (complying with ANSI A112.18.1 Standard for flow).

Note: All dimensions are for reference only. Do not use for pre-plumbing