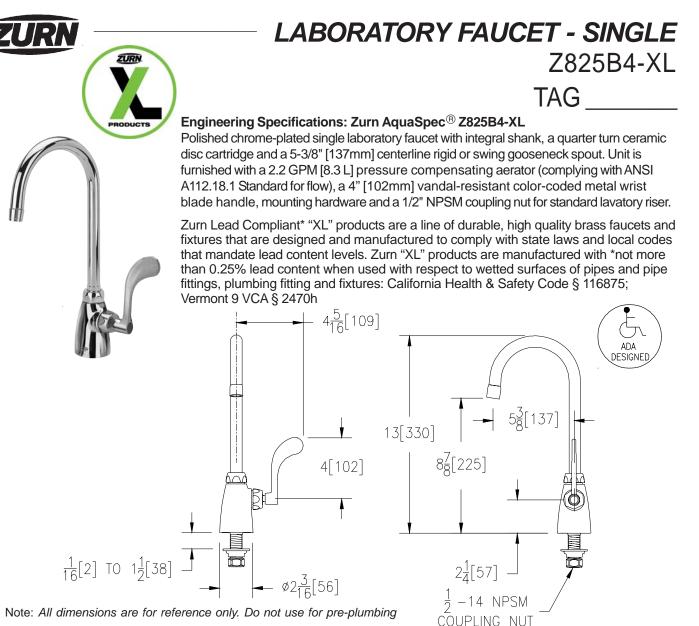

## **OPTIONAL ACCESSORIES**

| <ul> <li>AR Anti-Rotation Pins</li> <li>-FC 2.0 GPM [7.6 L] Laminar Flow Control in Base of Spout</li> <li>-G 1-1/4" [32mm] Grid Strainer Drain</li> <li>-HCT Hot/Cold Text Indexes</li> <li>-PT 1-1/4" [32mm] Cast Brass P-Trap with a 7-1/2" [191mm] Long 17-Gauge Wall Bend</li> <li>-140 Restricted 140° Swing Spout</li> <li>-2F 2.2 GPM [8.3 L] Vandal-Resistant Pressure Compensating Female Aerator</li> <li>-3F 0.5 GPM [1.9 L] Vandal-Resistant Pressure Compensating Female Spray Outlet</li> <li>-4F 2.2 GPM [8.3 L] Vandal-Resistant Pressure Compensating Female Laminar Flow Outlet</li> </ul> |
|---------------------------------------------------------------------------------------------------------------------------------------------------------------------------------------------------------------------------------------------------------------------------------------------------------------------------------------------------------------------------------------------------------------------------------------------------------------------------------------------------------------------------------------------------------------------------------------------------------------|
| G       1-1/4" [32mm] Grid Strainer Drain        HCT       Hot/Cold Text Indexes        PT       1-1/4" [32mm] Cast Brass P-Trap with a 7-1/2" [191mm] Long 17-Gauge Wall Bend        140       Restricted 140° Swing Spout        2F       2.2 GPM [8.3 L] Vandal-Resistant Pressure Compensating Female Aerator        3F       0.5 GPM [1.9 L] Vandal-Resistant Pressure Compensating Female Spray Outlet                                                                                                                                                                                                  |
| -HCTHot/Cold Text Indexes-PT1-1/4" [32mm] Cast Brass P-Trap with a 7-1/2" [191mm] Long 17-Gauge Wall Bend-140Restricted 140° Swing Spout-2F2.2 GPM [8.3 L] Vandal-Resistant Pressure Compensating Female Aerator-3F0.5 GPM [1.9 L] Vandal-Resistant Pressure Compensating Female Spray Outlet                                                                                                                                                                                                                                                                                                                 |
| <ul> <li>-PT 1-1/4" [32mm] Cast Brass P-Trap with a 7-1/2" [191mm] Long 17-Gauge Wall Bend</li> <li>-140 Restricted 140° Swing Spout</li> <li>-2F 2.2 GPM [8.3 L] Vandal-Resistant Pressure Compensating Female Aerator</li> <li>-3F 0.5 GPM [1.9 L] Vandal-Resistant Pressure Compensating Female Spray Outlet</li> </ul>                                                                                                                                                                                                                                                                                    |
| <ul> <li>-140 Restricted 140° Swing Spout</li> <li>-2F 2.2 GPM [8.3 L] Vandal-Resistant Pressure Compensating Female Aerator</li> <li>-3F 0.5 GPM [1.9 L] Vandal-Resistant Pressure Compensating Female Spray Outlet</li> </ul>                                                                                                                                                                                                                                                                                                                                                                               |
| <ul> <li>-2F</li> <li>-2F</li> <li>2.2 GPM [8.3 L] Vandal-Resistant Pressure Compensating Female Aerator</li> <li>-3F</li> <li>0.5 GPM [1.9 L] Vandal-Resistant Pressure Compensating Female Spray Outlet</li> </ul>                                                                                                                                                                                                                                                                                                                                                                                          |
| -3F 0.5 GPM [1.9 L] Vandal-Resistant Pressure Compensating Female Spray Outlet                                                                                                                                                                                                                                                                                                                                                                                                                                                                                                                                |
| -3F 0.5 GPM [1.9 L] Vandal-Resistant Pressure Compensating Female Spray Outlet                                                                                                                                                                                                                                                                                                                                                                                                                                                                                                                                |
| 4E 22 CPM [83] Wandal-Resistant Pressure Companyating Female Laminar Flow Outlet                                                                                                                                                                                                                                                                                                                                                                                                                                                                                                                              |
|                                                                                                                                                                                                                                                                                                                                                                                                                                                                                                                                                                                                               |
| 7F 1.0 GPM [3.8 L] Pressure Compensating Female Spray Outlet                                                                                                                                                                                                                                                                                                                                                                                                                                                                                                                                                  |
| -16F 1.0 GPM [3.8 L] Vandal Resistant Pressure Compensating Female Spray Outlet                                                                                                                                                                                                                                                                                                                                                                                                                                                                                                                               |
| 17F 1.5 GPM [5.7 L] Vandal Resistant Pressure Compensating Female Aerator                                                                                                                                                                                                                                                                                                                                                                                                                                                                                                                                     |
|                                                                                                                                                                                                                                                                                                                                                                                                                                                                                                                                                                                                               |
| 19F 1.5 GPM [5.7 L] Anti-Microbial Pressure Compensating Female Laminar Flow Outlet                                                                                                                                                                                                                                                                                                                                                                                                                                                                                                                           |
| 21F 1.0 GPM [3.8L] Female Laminar Flow Outlet                                                                                                                                                                                                                                                                                                                                                                                                                                                                                                                                                                 |
| 22F 1.0 GPM [3.8L] Vandal-Resistant Female Laminar Flow Outlet                                                                                                                                                                                                                                                                                                                                                                                                                                                                                                                                                |
| 23F 1.5 GPM [5.7L] Pressure Compensating Female Aerator                                                                                                                                                                                                                                                                                                                                                                                                                                                                                                                                                       |
| ZURN INDUSTRIES, LLC ♦ COMMERCIAL BRASS OPERATION ♦ 2640 SOUTH WORK STREET ♦ FALCONER NY 14733<br>Phone: 1-800-997-3876 ♦ Fax: 1-919-775-3541 ♦ www.zurn.com<br>In Canada: ZURN INDUSTRIES LIMITED ♦ 3544 Nashua Drive ♦ Mississauga, Ontario L4V1L2 ♦ Phone: 905/405-8272 Fax: 905/405-1292                                                                                                                                                                                                                                                                                                                  |