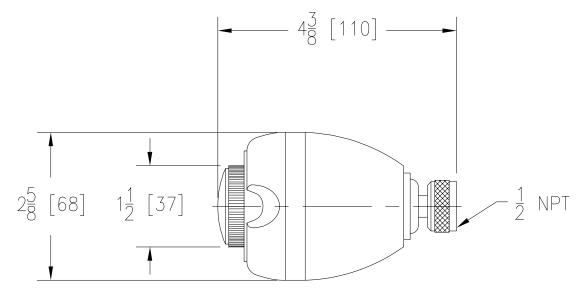

## WATER SAVER 1.25 GPM SHOWER HEAD

Z7000-S10

| TAG |  |
|-----|--|
|     |  |



## Engineering Specifications: Zurn Z7000-S10

Plastic chrome plated, self cleaning shower head with brass chrome plated ball joint connector, constant 1.25 gpm flowrate with non-removable flow compensator which keeps flowrate constant regardless of water pressure, 1/2" NPT female threaded inlet, and outer ring spray adjustment for coarse or soft massage spray.



Note: All dimensions are for reference only. Do not use for pre-plumbing.

## OPTIONAL ACCESSORIES

Suffix Description

NA

**STANDARDS** 

Tested to meet the following standards: ASME A112.18.1/CSAB125.1

ZURN INDUSTRIES, LLC ♦ COMMERCIAL BRASS OPERATION ♦ 2640 SOUTH WORK STREET ♦ FALCONER NY 14733 Phone: 1-800-997-3876 ♦ Fax: 1-919-775-3541 ♦ www.zurn.com

In Canada: ZURN INDUSTRIES LIMITED ♦ 3544 Nashua Drive ♦ Mississauga, Ontario L4V1L2 ♦ Phone: 905/405-8272 Fax: 905/405-1292