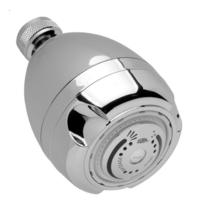

## Engineering Specifications: Zurn Z7000-S10

Plastic chrome plated, self cleaning shower head with brass chrome plated ball joint connector, constant 1.25 gpm flowrate with non-removable flow compensator which keeps flowrate constant regardless of water pressure, 1/2" NPT female threaded inlet, and outer ring spray adjustment for coarse or soft massage spray.