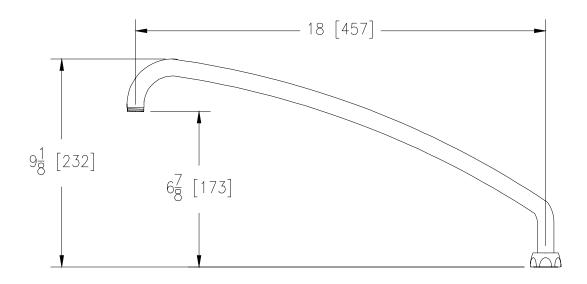

## **18" TUBULAR SPOUT** G66619 ('J18') TAG

**Engineering Specification: Zurn AquaSpec**® **G66619 ('J18')** Polished chrome-plated brass 18" [457mm] tubular swing spout with 3/4"-27 male outlet threads.