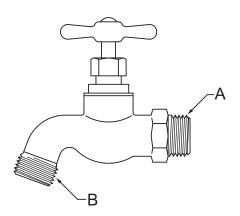

#### **Options**

(Suffixes can be combined)

BFP-9 hose connection vacuum breaker

| PIPE SIZE | А         | В         | WEIGHT |     |
|-----------|-----------|-----------|--------|-----|
|           |           |           | lbs.   | kg  |
| 1/2"      | 1/2-14NPT | 3/4" NPHS | 1      | 0.5 |
| 3/4"      | 3/4-14NPT | 3/4" NPHS | 1      | 0.5 |