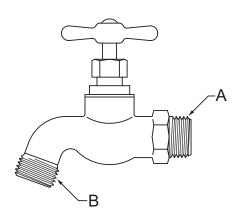

### **Features**

Sizes: 1/2", 3/4"

Maximum working water pressure 125 PSI Maximum working water temperature 140°F

End connections Threaded ANSI

B1.20.1

# Domestically manufactured

| PIPE SIZE | А         | В         | WEIGHT |     |
|-----------|-----------|-----------|--------|-----|
|           |           |           | lbs.   | kg  |
| 1/2"      | 1/2-14NPT | 3/4" NPHS | 1      | 0.5 |
| 3/4"      | 3/4-14NPT | 3/4" NPHS | 1      | 0.5 |