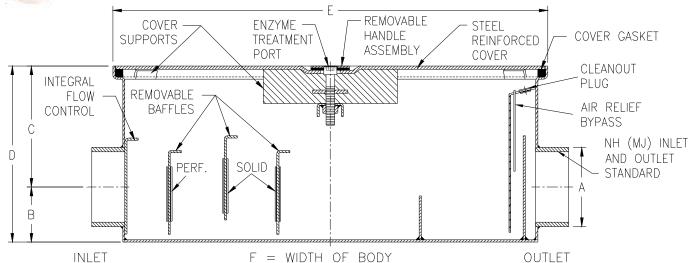

## **ENGINEERING SPECIFICATION: ZURN Z1171**

Dura-Coated interior and exterior fabricated steel low type grease interceptor, PDI rated at \_\_\_\_\_ GPM and \_\_\_\_\_ Lbs. grease capacity, with internal air relief by-pass, bronze cleanout plug and trap seal with removable combination pressure equalizing/ flow diffusing baffles. Gasketed secured cover complete with integral flow control.

**Note:** Solids should not be permitted to enter a grease interceptor.

Where solids are present, use a Zurn Solids Interceptor.

**OPTIONS** (Check/specify appropriate options)

| PREFIXES Z ZS ZSS | Dura-Coated Fabricated Steel* All Type 304 Fabricated Stainless Steel w/ Aluminum Cover All Type 304 Fabricated Stainless Steel w/ Stainless Steel Cover |
|-------------------|----------------------------------------------------------------------------------------------------------------------------------------------------------|
| SUFFIXES          | Dual Inlet                                                                                                                                               |