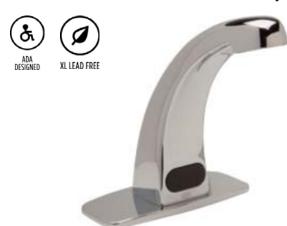

# **Z6913-XL-GEN**

#### **Lavatory Faucet with Hydroelectric Generator**

## Engineering Specification

ADA compliant, chrome plated sensor faucet for retrofit and new construction.

- Flow Rate
  - 1.5 gpm Vandal Resistant Aerator (-E\*)
- Occupant Detection

Infrared convergence-type proximity sensor Thirty Second Time out feature