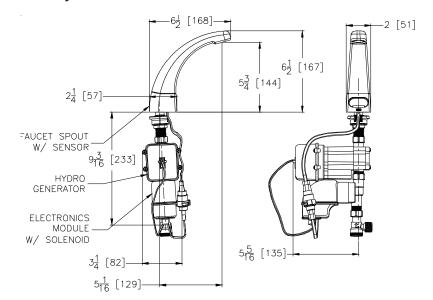

## Engineering Specification

ADA compliant, chrome plated sensor faucet for retrofit and new construction.

- Flow Rate
  - 1.5 gpm Vandal Resistant Aerator (-E\*)
- Occupant Detection

Infrared convergence-type proximity sensor Thirty Second Time out feature

- Spout module
  - **Chrome Plated Cast Brass**
- Also Includes

In-line filter

Inlet for a 1/2"[13] ball riser