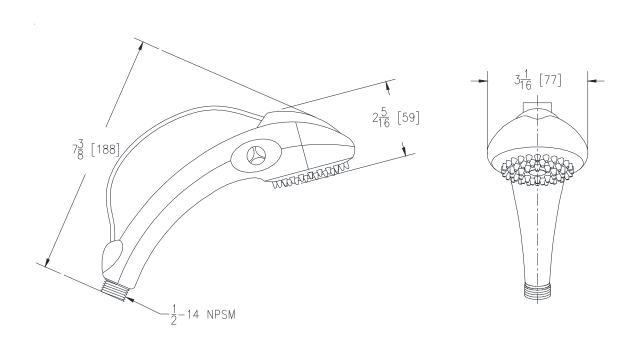

Note: All dimensions are for reference only. Do not use for pre-plumbing.

## Engineering Specifications: Zurn Z7000-H12

Plastic chrome plated, self cleaning hand-held shower head. 1.5 gpm @ 80 psi flowrate with non-removable flow compensator which keeps flowrate consistent regardless of water pressure. Handheld comes equipped with a non-positive water shut off feature, and 1/2" NPSM threaded inlet.