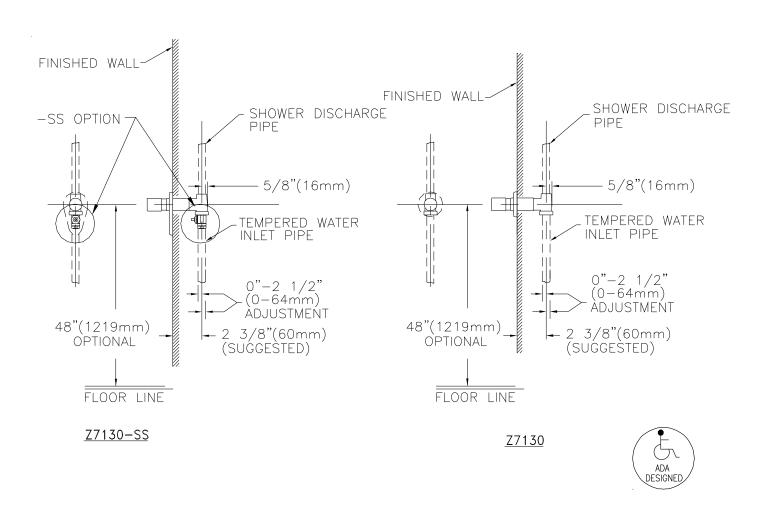

## **METERING SHOWER VALVE** Z7130

| TAG |  |  |
|-----|--|--|
|     |  |  |

**ENGINEERING SPECIFICATIONS:** Designed for Tempered Water Systems single push button on-off control, with adjustable metering feature, standard with 1/2" NPT female threaded inlet and outlet. Valve supplied with standard wall flange. Unit is furnished with an integral shank filter.

## **APPROVALS**

**Suffix** Description

\_\_-SS Integral Service Stops (allows water shut-off at valve for service) with tear drop wall flange.

Designed to meet the following Standards: ASME A112.18.1/CSA B125.1