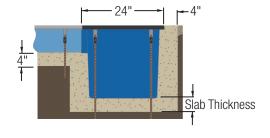

## **Z817 Applications**

Highways Chemical Plants
Driveways Food Processing
Kitchens Shopping Malls
Pools Industrial Plants
Parking Lots Pharmaceuticals
Gas Stations Port Facilities
Airports Water Parks

Airplane Hangars Amusement Parks

**Industrial Parks** 

## **Installation Specification**



## Features and Benefits

- 6" x 20" Catch Basin The 6" x 20" basin is meant to be used as an in-line sump for applications where, from the top surface, the visual appearance is of continuous 6" wide Z806 trenching. Simply trace and cut the trench section to be connected into the end of the basin, insert into the basin, bolt together, and caulk around the exterior.
- 12" x 24" and 24" x 24" Catch Basins The larger catch basins, 12" x 24" x 24" and 24" x 24" x 24", provide greater sump capacities for larger trench runs. These catch basins can be used with Z806 and Z812. These basins have an external trench adapter supplied to make the transition between the trench and basin (see illustration). This adapter, along with the hardware, is supplied by Zurn to make a fast and easy connection to