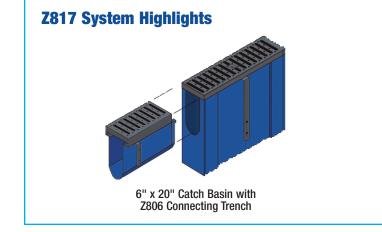

## Features and Benefits

- 6" x 20" Catch Basin The 6" x 20" basin is meant to be used as an in-line sump for applications where, from the top surface, the visual appearance is of continuous 6" wide Z806 trenching. Simply trace and cut the trench section to be connected into the end of the basin, insert into the basin, bolt together, and caulk around the exterior.
- 12" x 24" and 24" x 24" Catch Basins The larger catch basins, 12" x 24" x 24" and 24" x 24" x 24", provide greater sump capacities for larger trench runs. These catch basins can be used with Z806 and Z812. These basins have an external trench adapter supplied to make the transition between the trench and basin (see illustration). This adapter, along with the hardware, is supplied by Zurn to make a fast and easy connection to any basin. Additional adapters can be used to make numerous connections of trench into the catch basin.