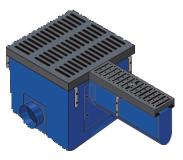

24" x 24" Catch Basin with Z806 Connecting Trench

**Engineering Specification** Catch Basins shall be 6" wide x 20" long x 20" deep, 12" wide x 24" long x 24" deep, or 24" wide x 24" long x 24" deep, or 24" wide x 24" long x 24" deep and shall be made of Fiber Reinforced Polyester (FRP) fiberglass. Choice of class A, B, C, D, E, and F grates shall be available with H-20, FAA, and/or ADA compliance with mechanical lockdown devices. Outlets in 2", 3", 4", 6", and 8" diameters shall be available. Catch Basin shall be Flo-Thru model Z817.