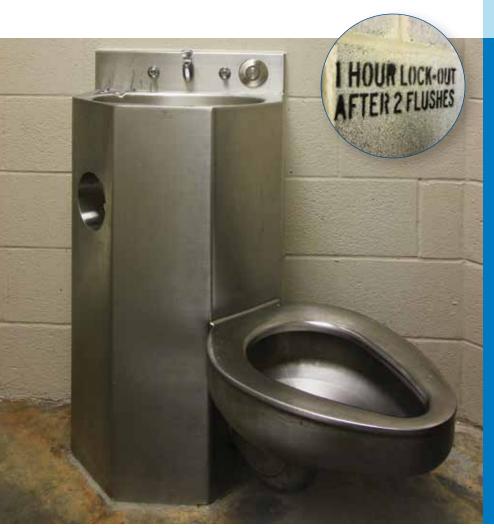

### **Features and Benefits**

- Reliable one-hour lockout feature for excessive flushing and flood prevention
- Remote flushing capabilities with true mechanical override button
- Up to 50% water savings on 3.5 gpf penal units
- Vandal-resistant stainless steel flush button

# **ZP6800**

Zurn is redefining how correctional facilities control and use water. Through extensive field testing and input from key industry leaders, we introduce the innovative ZP6800 concealed flush valve. This new design allows complete valve control and the expected durability required for the most demanding correctional environments.