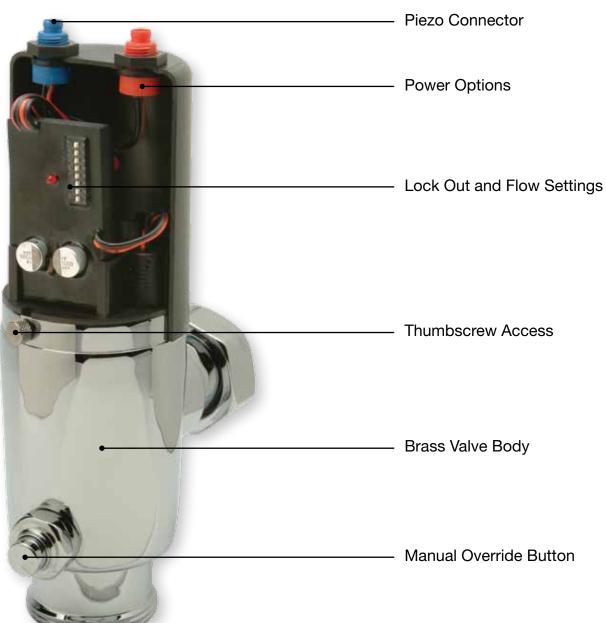

## **Features and Benefits**

- Solid brass construction with piston valve performance
- Proven, field tested design for increased reliability
- Delivers 1.28 gpf and 1.6 gpf on new construction applications
- Hardwire and battery options for easy design and retrofit applications
- IAPMO approved

### **Features and Benefits**

- Easy color-coded connections for fast, reliable installation
- Standard rough-in for simplified installation on new construction or retrofit
- No specialty tools, or computer programs required for installation, maintenance, or repair
- Standard piston valve design for easy repair and parts maintenance