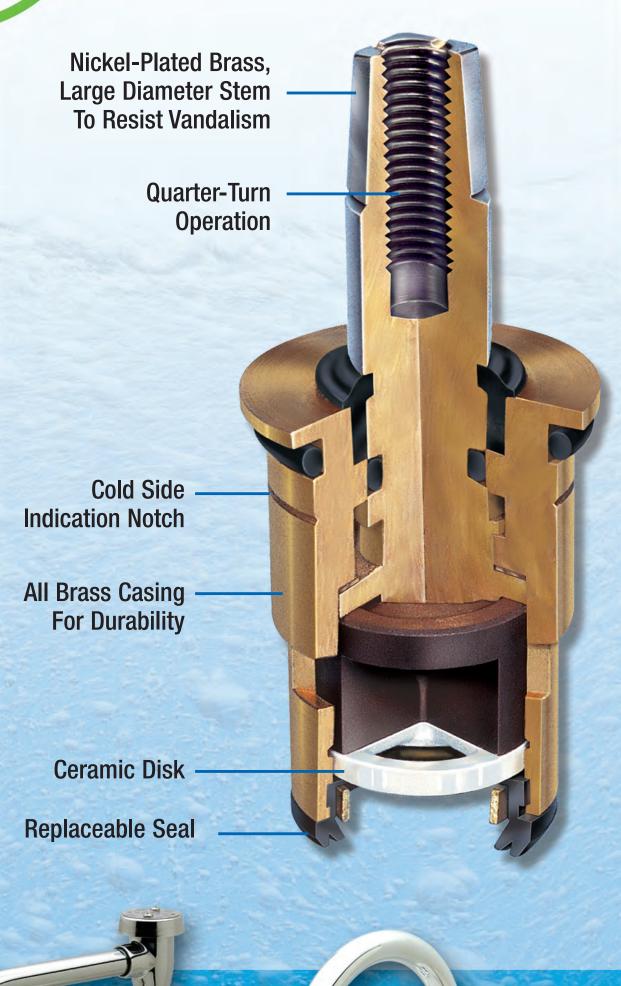

## With Lead-Free, Quarter-Turn, Heavy-Duty Ceramic Disc Cartridge

NSF, CSA and ANSI Standards coupled with Zurn engineering are all the assurances you need to select the finest array of lead-free, quarter-turn ceramic disc cartridge faucets all with vandal-resistant designs for institutional and commercial applications and a limited lifetime warranty.

AquaSpec XL (lead-free) faucets provide design solutions for educational, health care, commercial, laboratory and food service markets. Engineered for maximum versatility to meet specification needs. Quality and dependability reduce building owner maintenance costs and provide trouble-free user operation.

AquaSpec XL faucets meet industry demands for unparalleled service and availability. AquaSpec are shipped within 48-hours.

- Lead-free all brass construction
- Highly-polished chrome-plated finish
- One-piece casting with integral shank
- Heavy-duty ceramic disc cartridge operation
- Interchangeability of spouts, handles and aerators
- Limited lifetime warranty
- Replaces Chicago® Faucet cartridge
  Zurn Short Cold Cartridge 59517-005 (replaces 1-99-XT)
  Zurn Short Hot Cartridge 59517-006 (replaces 1-100-XT)
  Zurn Long Cold Cartridge 59517-007 (replaces 377-XT-RH)
  Zurn Long Hot Cartridge 59517-008 (replaces 377-XT-LH)