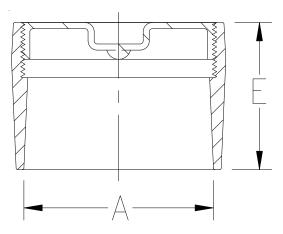

SPECIFICATION SHEET

TAG

Dimensional Data (inches and [mm]) are Subject to Manufacturing Tolerances and Change Without Notice

| Dimensions in Inches [mm] |            | Approx. Wt. |
|---------------------------|------------|-------------|
| A Pipe Size               | E          | Lbs. [kg]   |
| 2 [51]                    | 2-1/2 [64] | 2 [1]       |
| 3 [76]                    | 2-3/4 [70] | 4 [2]       |
| 4 [102]                   | 3 [76]     | 5 [2]       |
| 6 [152]                   | 3 [76]     | 8 [4]       |
| 8 [203]                   | 3-1/2 [89] | 13 [6]      |

## PIPE SIZE

2,3,4,6,8, [51,76,102,152,203]

(Specify size) OUTLET \_\_\_\_\_NH No-Hub **'E' BODY HT. DIM.** See Chart