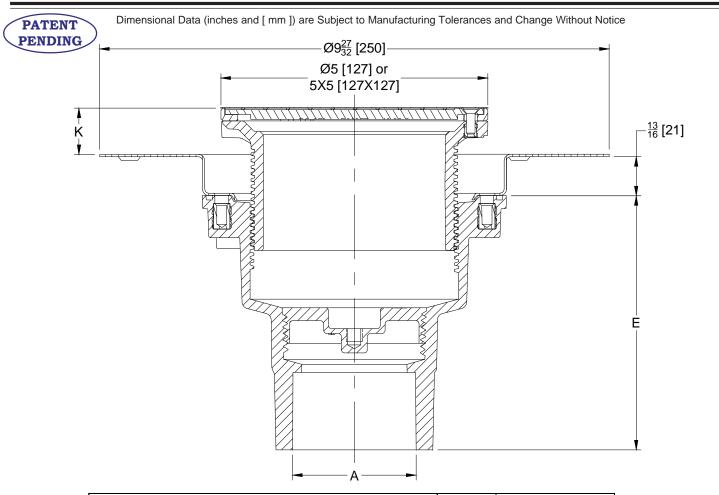

**TOP** Assembly Adjustable Floor Cleanout with Deck Plate

**SPECIFICATION SHEET** 

TAG

| Dimensions in Inches [mm] |              |               |           |              |                    |                        |
|---------------------------|--------------|---------------|-----------|--------------|--------------------|------------------------|
| Product Number            | Α            | Е             | к         |              | Approx.<br>Wt. Lbs |                        |
| PVC Body                  | Pipe Size    | Body Height   | Min       | Max          | [kg]               | Cover Type             |
| CO2-PV2                   | 2-3 [51-76]  | 4-15/16 [125] | 0         | 1-7/16 [37]  | 5 [2]              | Nickel Bronze Round    |
| CO2-PV3                   | 3-4 [76-102] | 3-25/32 [96]  | 0         | 1-7/16 [37]  | 5 [2]              | Nickel Bronze Round    |
| CO2-PV2-ST                | 2-3 [51-76]  | 4-15/16 [125] | 7/16 [11] | 1-11/16 [43] | 6 [3]              | Nickel Bronze Square   |
| CO2-PV3-ST                | 3-4 [76-102] | 3-25/32 [96]  | 7/16 [11] | 1-11/16 [43] | 6 [3]              | Nickel Bronze Square   |
| CO2-PV2-SS                | 2-3 [51-76]  | 4-15/16 [125] | 0         | 1-7/16 [37]  | 5 [2]              | Stainless Steel Round  |
| CO2-PV3-SS                | 3-4 [76-102] | 3-25/32 [96]  | 0         | 1-7/16 [37]  | 5 [2]              | Stainless Steel Round  |
| CO2-PV2-ST-SS             | 2-3 [51-76]  | 4-15/16 [125] | 7/16 [11] | 1-11/16 [43] | 6 [3]              | Stainless Steel Square |
| CO2-PV3-ST-SS             | 3-4 [76-102] | 3-25/32 [96]  | 7/16 [11] | 1-11/16 [43] | 6 [3]              | Stainless Steel Square |