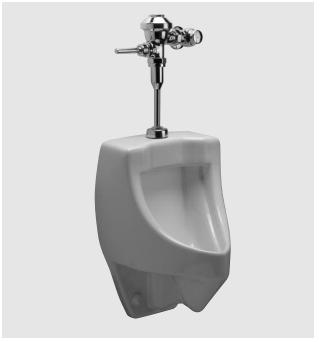

## **Z5730 Series**

- 1.0 gpf [3.8 Lpf]
- · Vitreous china
- Siphon jet flushing action
- 3/4" top spud
- 2" I.P.S. outlet flange and rubber gasket with integral trap
- Shipping Weight: 39 lbs.

## **Engineering Specification**

☐ Z5730 with Top Spud Vitreous china, wall hung 1.0 gpf [3.8 Lpf] siphon jet urinal with 3/4" top spud and concealed wall hanger bracket.

Z5730 Series 1.0 gpf siphon jet urinal shown with Z6003AV-WS1 flush valve (sold separately).