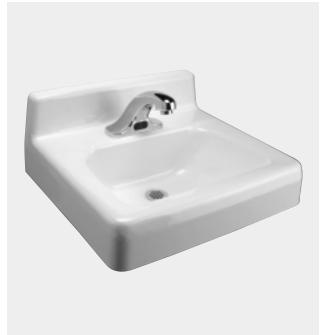

Z5840 Series 20" x 18" wall hung cast iron lavatory shown with Z6915 sensor faucet (sold separately).