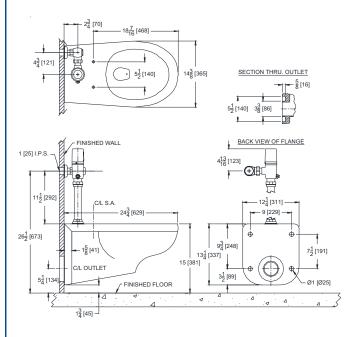

## Z5615-BWL

EcoVantage 1.1 gpf High Efficiency Wall-Mounted Top Spud Toilet **ZURN**.

Vitreous china, 1.1 gpf [4.2 Lpf] or greater high efficiency, wall-mounted toilet with siphon jet flushing action and elongated front rim with 1-1/2" top spud. Valve and toilet are an engineered system designed to provide optimal performance and 31% water savings over 1.6 gpf conventional toilets.