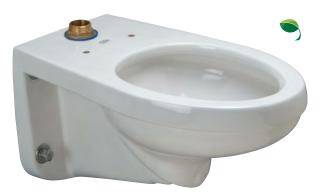

## Z5615-BWL

EcoVantage 1.1 gpf High Efficiency Wall-Mounted Top Spud Toilet **ZURN**.

Vitreous china, 1.1 gpf [4.2 Lpf] or greater high efficiency, wall-mounted toilet with siphon jet flushing action and elongated front rim with 1-1/2" top spud. Valve and toilet are an engineered system designed to provide optimal performance and 31% water savings over 1.6 gpf conventional toilets.