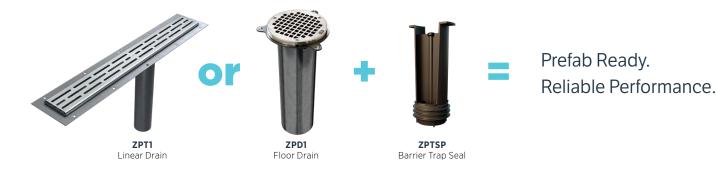

#### **ZPT1** Linear Drain

This drain offers complete flexibility. First, you choose from our curated grate styles. From there, it's pod ready. Thanks to its low profile and drop-in outlet technology, the ZPT1 linear drain makes it easy to go from offsite to onsite.

#### **ZPD1 Floor Drain**

Easily install the ZPD1 floor drain into construction applications where thin flooring designs and drain outlet protrusions cause transportation issues and installation constraints. The drain saves installation time and reduces the risk of rework on the jobsite. It offers the same labor-saving installation that contractors have come to expect from Zurn products.

#### **ZPTSP POD Pro Barrier Trap Seal**

The ZPTSP barrier trap seal is inserted easily into shallow floor drains and trench drains and can be removed with ease for cleaning. It's compatible with the ZPT1 and ZPD1 POD Pro drains, making them prefab ready.