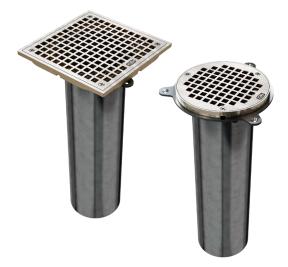

#### **ZPD1 Floor Drain**

Easily install the ZPD1 floor drain into construction applications where thin flooring designs and drain outlet protrusions cause transportation issues and installation constraints. The drain saves installation time and reduces the risk of rework on the jobsite. It offers the same labor-saving installation that contractors have come to expect from Zurn products.

# Low Profile Design

The ZPD1 can fit within a 7/8" floor design, making it a perfect solution for post-tension slab applications and modular construction applications.

- Available in 2" and 3" outlet sizes
- Helps prevent harmful gases and odors from emitting up through the drain
- Prevents insects from entering the property
- ASSE, ICC and IAPMO approved

**Shown:** ZPTSP installed in a ZPD1 Floor Drain