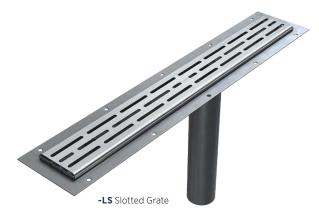

#### **ZPT1** Linear Drain

This drain offers complete flexibility. First, you choose from our curated grate styles. From there, it's pod ready. Thanks to its low profile and drop-in outlet technology, the ZPT1 linear drain makes it easy to go from offsite to onsite.

The ZPT1 is the shallowest sanitary drain on the market. It features an anti-ponding V-shaped channel and industry-grade stainless steel construction.

#### Low Profile

The low-profile design meets the challenges of thin floor construction and prefab prerequisites, yet accommodates changes after installation, saving you material costs.

## Adaptable

The 12" no-hub extended barrel clears 8" or less in structural slab thickness. You can choose your grate style beforehand, and you won't need additional supplies or adapters to tie into the sanitary system.