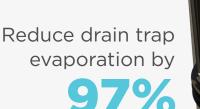

#### **ZPTSP POD Pro Barrier Trap Seal**

The ZPTSP barrier trap seal is inserted easily into shallow floor drains and trench drains and can be removed with ease for cleaning. It's compatible with the ZPT1 and ZPD1 POD Pro drains, making them prefab ready.

- Available in 2" and 3" outlet sizes
- Helps prevent harmful gases and odors from emitting up through the drain
- Prevents insects from entering the property
- ASSE, ICC and IAPMO approved

**Shown:** ZPTSP installed in a ZPD1 Floor Drain