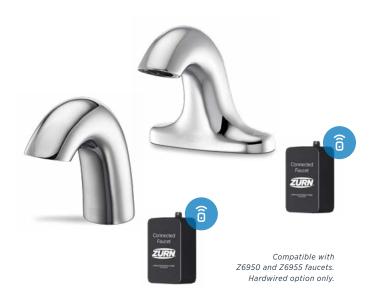

## Connected Hardwired Sensor Faucet Retrofit Kit

Connect for Better. Retrofit for Easier.

Connect your standard hardwired Z6950 or Z6955 faucet to plumbSMART™ without replacing the fixture. The P6950/55-RK-W1 Retrofit Kit simplifies the entire system upgrade, so you can start benefiting from insights.

We're all about connecting you to a better experience. We designed our retrofit kit, so you can upgrade using less of your time and less of your budget.