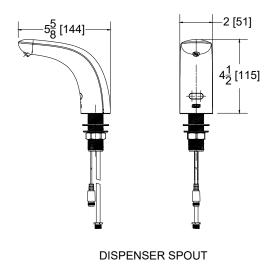

## Rough-in dimensions/Overview dimensions

Note: Recommended mounting through hole is 1" - 1 1/4"