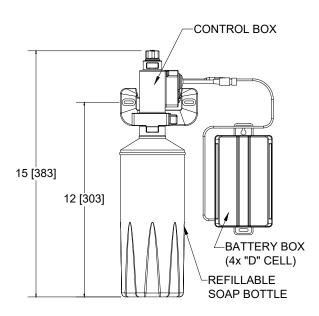

### Typical Z6956-SD

#### **Engineering Specification**

ADA compliant, Battery or A/C power adapter, chrome plated sensor soap dispenser for retrofit and new construction.

- · Long life internal pump
- 100K cycle battery life
- Liquid hand soap (sold separately)
- Adjustable dispensing amount
- 1600ml [54.1 oz] refillable soap bottle
- Complements Z6956-XL faucet