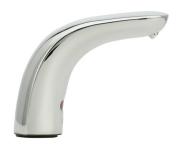

#### **Product Description**

The Cumberland soap dispenser maintains a sleek and simple design that can be paired with a matching Cumberland faucet for an automatic and user-friendly hand washing solution..

#### **Engineering Specification**

ADA compliant, Battery or A/C power adapter, chrome plated sensor soap dispenser for retrofit and new construction.

- · Long life internal pump
- 100K cycle battery life
- Liquid hand soap (sold separately)
- Adjustable dispensing amount
- 1600ml [54.1 oz] refillable soap bottle
- Complements Z6956-XL faucet