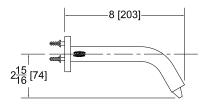

#### **Engineering Specification**

ADA compliant, A/C power adapter, chrome plated sensor soap dispenser for retrofit and new construction.

- · Long life internal pump
- · Liquid hand soap (sold separately)
- 100-3800 cps soap viscosity range
- 0.5ml dispensed per activation
- 1000ml refillable soap container
- 4 ± 1/16" sensing distance
- Complement s Z6957-XL faucet

### Rough-in dimensions/Overview dimensions

Note: Recommended mounting through hole is 5/8" - 1"

Typical Z6957-SD