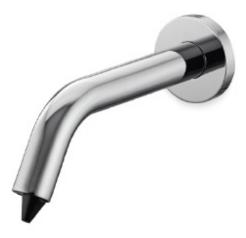

### Rough-in dimensions/Overview dimensions

Note: Recommended mounting through hole is 5/8" - 1"

Typical Z6957-SD