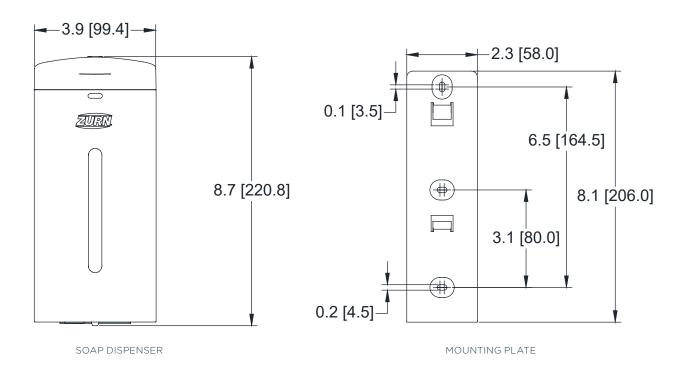

n makes it ideal for commercial restrooms. Battery power allows for quick installation and swapouts.





Z6900-SD-WM

- Measured distribution encourages hand hygiene without being wasteful
- Hand sanitizer compatibility allows you to interchange solutions within your facility
- Precise touchless operation reduces the opportunity for germ transference
- Adjustable sensor range ensures accurate user detection (2" - 6")
- Clear refill-indicator window makes it easy to maintain levels
- Heavy-duty stainless steel with a brushed chrome finish keeps lasting luster over time
- · Lockable unit deters theft and vandalism
- Adjustable dispenser volume accommodates your restroom setting
- · Liquid hand soap/sanitizer refills are sold separately
- Requires 6 AA batteries, included
- 3-year warranty



ROUGH-IN DIMENSIONS/OVERVIEW DIMENSIONS

## **Model Numbers**

**Z6900-SD-WM:** Zurn Sensor Wall-Mount Liquid Hand Soap/ Sanitizer Dispenser in Chrome, Battery

## **Product Features:**

- · Long-life internal pump
- Liquid soap, gel, or hand sanitizer (sold separately)
- 100-3800 cps soap viscosity range
- Adjustable dispenser volume (0.8ml 6.5ml per activation)
- 650ml refillable liquid reservior
- Adjustable sensing distance (2"-6")
- Requires 6 AA batteries, included