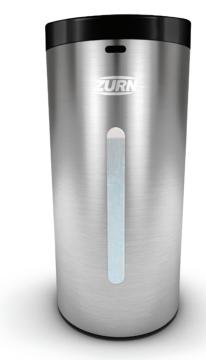

## **Model Numbers**

**Z6900-SD-WM:** Zurn Sensor Wall-Mount Liquid Hand Soap/ Sanitizer Dispenser in Chrome, Battery