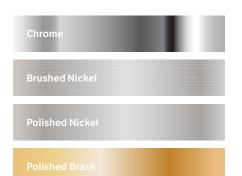

# **Decisions of Distinction**

The Sundara handwashing system reinvents the commercial restroom space with a selection of innovative designs combinable with a curated selection of sensor faucets and soap dispensers. There are plenty of options available - seven colors, four finish options - that allow you to create your own look.