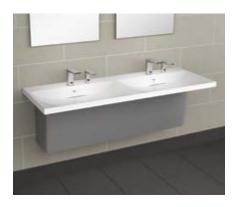

A timeless design to pair with Zurn's deck-mount sensor faucets and optional soap dispensers, Sundara Reef invites you in and makes you feel at home. Set your personal items on the back deck and enjoy the expansive personal space.