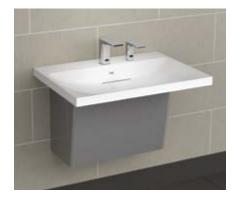

### **Reimagining the Restroom**

Sundara enables designers to breathe new life into a space that is often overlooked. Its modern lines, minimalistic drains, fashionable faucets, sophisticated soap dispensers, and refined ergonomic features deliver charming – yet useful – touches.

A timeless design to pair with Zurn's deck-mount sensor faucets and optional soap dispensers, Sundara Reef invites you in and makes you feel at home. Set your personal items on the back deck and enjoy the expansive personal space.