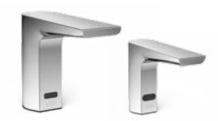

### Alamere Series™ Sensor Faucet & Sensor Soap Dispenser

Its presence alone commands attention. Alamere optimizes flow through a bold composition. The straight edges and rolling angles strike a perfect balance that won't overpower nor underwhelm. Comes in multiple finishes, accessories and flow rates.

In line with the faucet, the soap dispenser creates a tiered silhouette to complete the set. Select from four finishes.

Z6956-XL / Z6956-SD