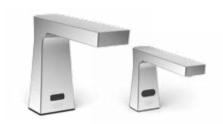

### Camaya Series<sup>™</sup> Sensor Faucet & Sensor Soap Dispenser

Stand out from standard. From clean lines to an even cleaner environment, Camaya makes a minimalist move seem like a grand gesture. With its hygienic hands-free operation, it checks all of the boxes for a sophisticated restroom environment. Available multiple finishes, accessories and flow rates.

The soap dispenser is just as novel as its faucet counterpart. Select from four finishes.

Z6954-XL / Z6954-SD