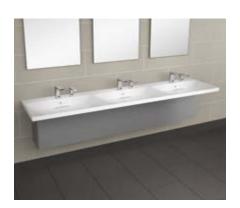

A timeless design to pair with Zurn's deck-mount sensor faucets and optional soap dispensers, Sundara Reef invites you in and makes you feel at home. Set your personal items on the back deck and enjoy the expansive personal space.