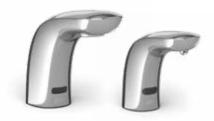

### Fulmer Series™ Sensor Faucet & Sensor Soap Dispenser

(Sigh) Create a moment of pause in a high traffic environment. Fulmer delivers graceful refinement that won't fade into the background or over time. Available in multiple finishes, flow rates, and power configurations, you'll have options at your fingertips.

What happens when Zurn and Bobrick put their heads together for the soap dispenser? This brainchild. The sensor liquid soap dispenser fills from the top for convenient maintenance. Select from four finishes.