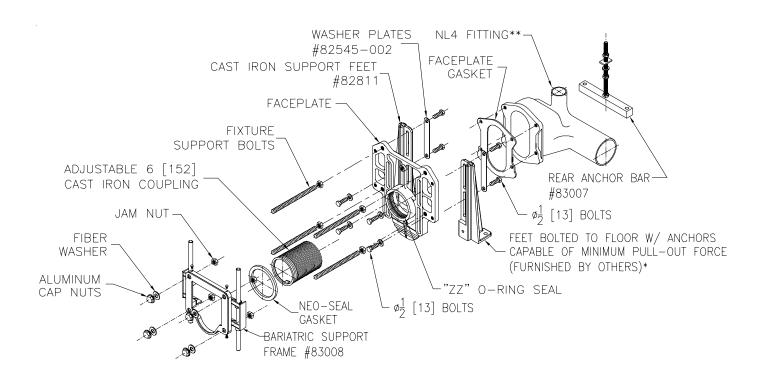

## GENERAL PRODUCT ILLUSTRATION Z1203-XB, Z1204-XB BARIATRIC WATER CLOSET SYSTEMS

Dimensional Data (inches and [ mm ]) are Subject to Manufacturing Tolerances and Change Without Notice

\*Carrier foot anchors must be able to withstand a pull-out force of 335 Lb.[152 kg.]. Calculated value, no safety factor applied.

\*\*Horizontal fitting shown. Vertical fittings also available.

## Z1203-XB, Z1204-XB BARIATRIC WATER CLOSET SYSTEM

## Offers:

- All Dura-Coated cast iron construction with 1000 lb. [454 Kg.] load bearing capability to A.N.S.I. A112.6.1M
- 2. Vertical adjustment of 4-1/2 [114] to 9-1/2 [241] for Siphon-Jet closet installation. System accommodates for both paraplegic and standard rough in requirements.
- 3. 14 [356] required from finished wall to back of system for Z1203-N4-XB and Z1204-N4-XB, 14 1/2 [368] required for Z1204-N5-XB and 15 1/2 [394] required for Z1204-N6-XB.
- 4. Non-corrosive Cast Iron adjustable coupling and unique 'ZZ' Zurn adjusting thread.