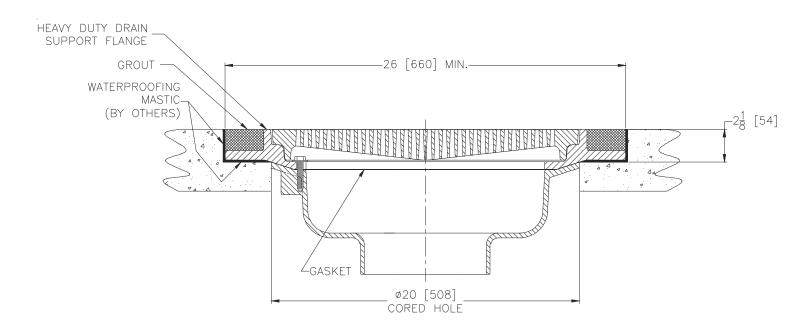

## TYPICALINSTALLATION Z547

## 21 [533] DIAMETER HEAVY-DUTY PARKING DECK DRAIN W/ SUPPORT FLANGE

Dimensional Data (inches and [mm]) are Subject to Manufacturing Tolerances and Change Without Notice

## Z547 PARKING DECK DRAIN

Parking Deck Drains are designed for economical installation in precast construction. Wide heavy-duty flange allows shallow core drilling or boxing out and maximum strength at load bearing surface. Heavy-duty non-tilt grate is standard. For other available parking deck drains see Z533, Z534, Z535, and Z537.