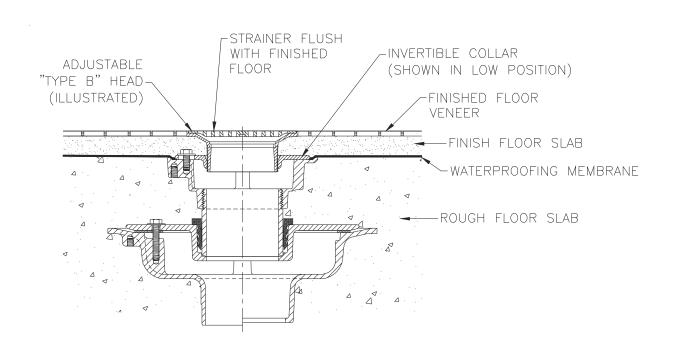

## TYPICAL INSTALLATION Z625 ISOLATION DECK DRAIN

Dimensional Data (inches and [mm]) are Subject to Manufacturing Tolerances and Change Without Notice

## Z625 ISOLATION DECK DRAIN

Isolation drains are designed for areas where building construction requires the drain to function in a floor structure which is independent of the concrete substructure. Construction of this nature is typical to mechanical equipment rooms, studios, music rooms, computer rooms and laboratories. For other available isolation drains and cleanout see Z624 and Z627.