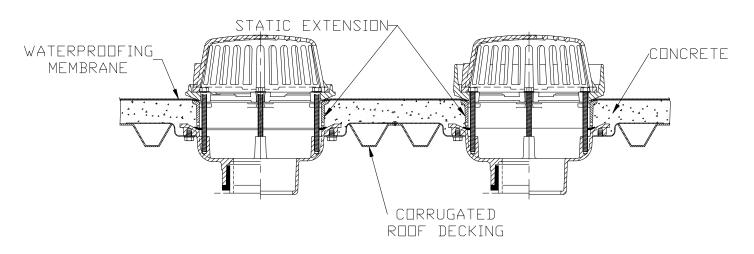

## TYPICAL INSTALLATION FOR Z163, Z164, Z165 W/ STATIC EXTENSION COMBINATION MAIN ROOF AND OVERFLOW DRAIN

Dimensional Data (inches and [ mm ]) are Subject to Manufacturing Tolerances and Change Without Notice

## Z163, Z164, Z165 WITH STATIC EXTENSION COMBINATION MAIN ROOF AND OVERFLOW DRAINS

Drain installed in a typical corrugated roof decking application with static extension. All four sides and middle of deck plate must be supported adequately, subject to the approval of the project's structural engineer.