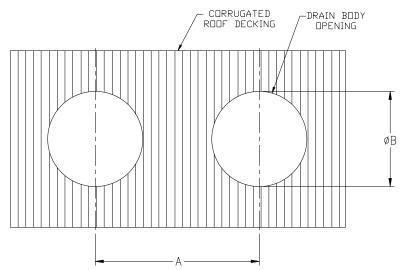

|      | А        | ØB           |
|------|----------|--------------|
| Z163 | 24 [610] | 16-1/2 [419] |
| Z164 | 20 [508] | 13-1/2 [343] |
| Z165 | 16 [406] | 10 [254]     |